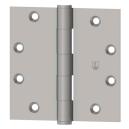

# 1191

Brass with Stainless Steel Pin, Stainless Steel with Stainless Steel Pin Full Mortise Standard Weight Plain Bearing Specify if all wood fasteners are required.

## Applications

For use on medium weight doors or doors requiring low frequency service.