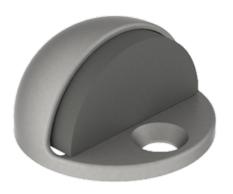

# 241F

# Light Duty Dome Stop - Low

#### Notes:

- To be used independently or in conjunction with 246B
- BL241F is 241F case quantity 50
- For use when no threshold is used (door not undercut)
- For use with wood or concrete floors

#### DIAMETER:

- 1-11/16" (43 mm)

#### BASE THICKNESS:

- 1/8" (3 mm)

#### OVERALL HEIGHT:

- 1" (25 mm)

#### MATERIAL:

- Cast brass with grey rubber bumper