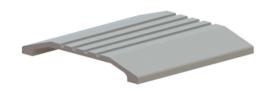

410S Threshold - Saddle

**Applications** 

H Height: 1/2" (13 mm)

Notes: MIL finish thresholds are supplied with zinc plated screws Color anodized thresholds are supplied with screws plated to match

Options:

Available with Sure-Step non-slip abrasive coating

Specifications: per linear foot

Warranty: Five-Year Warranty

H Width: 4" (102 mm)