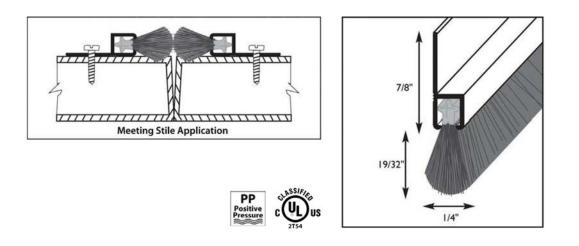

## MA-BR MEETING ASTRAGAL - BRUSH

## **Specification**

| peenication           |                                                                                                                                                                         |
|-----------------------|-------------------------------------------------------------------------------------------------------------------------------------------------------------------------|
| Material:             | 6063-TS Extruded Aluminum Alloy                                                                                                                                         |
| Seal Material:        | Heavy Duty Nylon Brush - Black Color                                                                                                                                    |
| Applications:         | Meeting Stile, Door Sweep, Perimeter Seal                                                                                                                               |
| UL Ratings:           | Classified by UL and intended for application to hollow metal fire doors rated up to and including 3 hours, and wood doors rated up to 11/2 hours                       |
| UL Positive Pressure: | Fire Rated & Tested to meet UL 10B & UL 10C, UBC7-2, Part 1 & BS476<br>Smoke Tested & Listed to meet the requirements of Standards<br>UL 1784 UBC7-2, Part II and BS476 |
| Overall Height:       | 115/32"                                                                                                                                                                 |
| Brush Height:         | 19/32"                                                                                                                                                                  |
| Thickness::           | 1/4"                                                                                                                                                                    |
| Stock Lengths:        | 84″ & 96″ (stock) MF and BZ                                                                                                                                             |
| Non Stock Lengths:    | 32", 36, 42", 48", 60", 72", 96" (special order)                                                                                                                        |
| Stock Finishes:       | MF= Mill finish (stock)<br>BZ = Bronze anodized (stock)                                                                                                                 |
| Fasteners:            | #6 x 5/8" sheet metal screws provided and installed in slotted holes 7"-9" apart and not more than 3" from end                                                          |
| Warranty:             | Limited 3 Year                                                                                                                                                          |