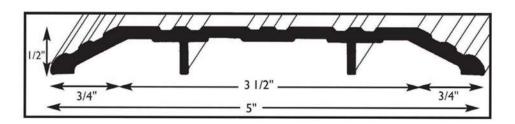

## TH5 5" SADDLE THRESHOLD

Width: 5"

Height: 1/2"

**Stock Lengths:** Stocked as 36", 48" (cut 1/2" over) & 72" & 96" (cut 1" over)

Non Stock Lengths: Special order: 32" (cut 1/2" over)

Special order: 60", 64", 84" (cut 1" over)

Stock Finishes: MF= Mill finish (stock)